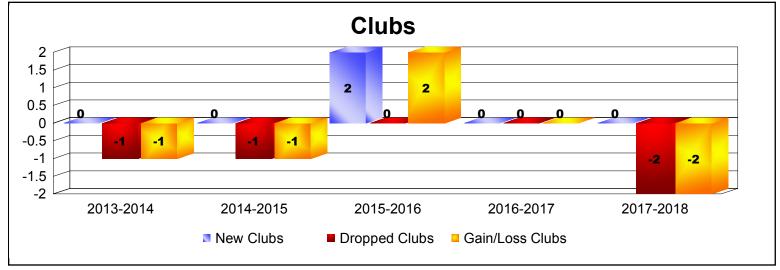

District 11 D2 As of June 2018 Cumulative

| Year      | New<br>Clubs | Dropped<br>Clubs | Gain/<br>Loss<br>Clubs | New<br>Members | Charter<br>Members | Reinstate<br>Members | Transfer<br>Members | Total<br>Member<br>Added | Total<br>Members<br>Dropped | Gain/<br>Loss<br>Members |
|-----------|--------------|------------------|------------------------|----------------|--------------------|----------------------|---------------------|--------------------------|-----------------------------|--------------------------|
| 2013-2014 | 0            | -1               | -1                     | 75             | 0                  | 4                    | 5                   | 84                       | -151                        | -67                      |
| 2014-2015 | 0            | -1               | -1                     | 105            | 1                  | 5                    | 14                  | 125                      | -114                        | 11                       |
| 2015-2016 | 2            | 0                | 2                      | 111            | 41                 | 2                    | 5                   | 159                      | -122                        | 37                       |
| 2016-2017 | 0            | 0                | 0                      | 155            | 0                  | 8                    | 7                   | 170                      | -157                        | 13                       |
| 2017-2018 | 0            | -2               | -2                     | 132            | 1                  | 7                    | 5                   | 145                      | -174                        | -29                      |
| Average   | 0            | -1               | 0                      | 116            | 9                  | 5                    | 7                   | 137                      | -144                        | -7                       |