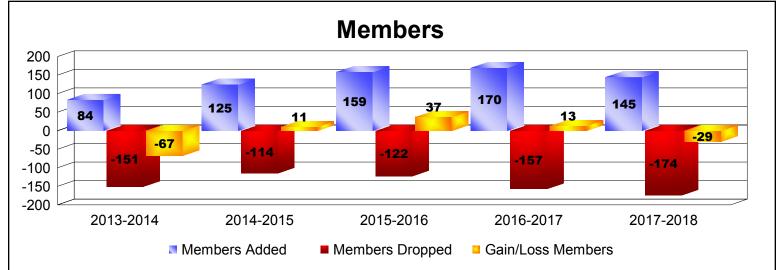

District 11 D2 As of June 2018 Cumulative

| Year      | New<br>Clubs | Dropped<br>Clubs | Gain/<br>Loss<br>Clubs | New<br>Members | Charter<br>Members | Reinstate<br>Members | Transfer<br>Members | Total<br>Member<br>Added | Total<br>Members<br>Dropped | Gain/<br>Loss<br>Members |
|-----------|--------------|------------------|------------------------|----------------|--------------------|----------------------|---------------------|--------------------------|-----------------------------|--------------------------|
| 2013-2014 | 0            | -1               | -1                     | 75             | 0                  | 4                    | 5                   | 84                       | -151                        | -67                      |
| 2014-2015 | 0            | -1               | -1                     | 105            | 1                  | 5                    | 14                  | 125                      | -114                        | 11                       |
| 2015-2016 | 2            | 0                | 2                      | 111            | 41                 | 2                    | 5                   | 159                      | -122                        | 37                       |
| 2016-2017 | 0            | 0                | 0                      | 155            | 0                  | 8                    | 7                   | 170                      | -157                        | 13                       |
| 2017-2018 | 0            | -2               | -2                     | 132            | 1                  | 7                    | 5                   | 145                      | -174                        | -29                      |
| Average   | 0            | -1               | 0                      | 116            | 9                  | 5                    | 7                   | 137                      | -144                        | -7                       |